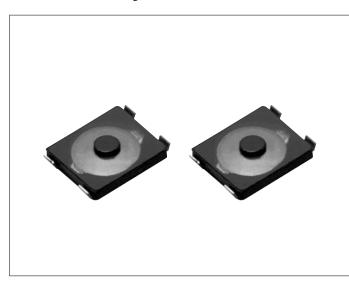

# 3.0 mm × 2.6 mm Light Touch Switch

Industry/Field:

Information and AV equipment

# The industry's smallest level switch with actuator

#### Features:

The industry's smallest level footprint External dimensions: 3.0 mm long×2.6 mm wide

The industry's thinnest size (actuator type) Height: 0.65 mm

**High operability** Equipped with an actuator (push plate)