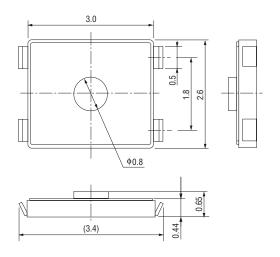

#### Features:

The industry's smallest level footprint External dimensions: 3.0 mm long×2.6 mm wide

The industry's thinnest size (actuator type) Height: 0.65 mm

**High operability** Equipped with an actuator (push plate)

## • Construction: