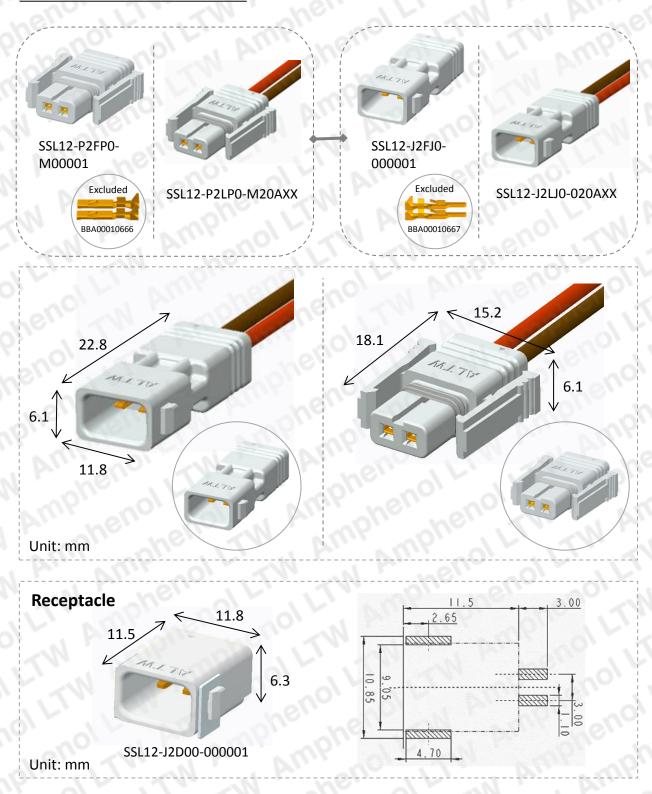

#### **General Specification**

| Number of Positions             | 2P<br>(4 & 6P upon request)                                                                                                                                                                                                                                                                                                                                                                                                                                                                                                                                                                                                                                                                                                                                                                                                                                                                                                                                                                                                                                                                                                                                                                                                                                                                                                                                                                                                                                                                                                                                                                                                                                                                                                                                                                                                                                                                                                                                                                                                                                                                                                    |
|---------------------------------|--------------------------------------------------------------------------------------------------------------------------------------------------------------------------------------------------------------------------------------------------------------------------------------------------------------------------------------------------------------------------------------------------------------------------------------------------------------------------------------------------------------------------------------------------------------------------------------------------------------------------------------------------------------------------------------------------------------------------------------------------------------------------------------------------------------------------------------------------------------------------------------------------------------------------------------------------------------------------------------------------------------------------------------------------------------------------------------------------------------------------------------------------------------------------------------------------------------------------------------------------------------------------------------------------------------------------------------------------------------------------------------------------------------------------------------------------------------------------------------------------------------------------------------------------------------------------------------------------------------------------------------------------------------------------------------------------------------------------------------------------------------------------------------------------------------------------------------------------------------------------------------------------------------------------------------------------------------------------------------------------------------------------------------------------------------------------------------------------------------------------------|
| Current Rating                  | 5A                                                                                                                                                                                                                                                                                                                                                                                                                                                                                                                                                                                                                                                                                                                                                                                                                                                                                                                                                                                                                                                                                                                                                                                                                                                                                                                                                                                                                                                                                                                                                                                                                                                                                                                                                                                                                                                                                                                                                                                                                                                                                                                             |
| Wire Information                | 20-22 AWG<br>UL 1430                                                                                                                                                                                                                                                                                                                                                                                                                                                                                                                                                                                                                                                                                                                                                                                                                                                                                                                                                                                                                                                                                                                                                                                                                                                                                                                                                                                                                                                                                                                                                                                                                                                                                                                                                                                                                                                                                                                                                                                                                                                                                                           |
| Voltage Rating                  | 250 VAC/VDC                                                                                                                                                                                                                                                                                                                                                                                                                                                                                                                                                                                                                                                                                                                                                                                                                                                                                                                                                                                                                                                                                                                                                                                                                                                                                                                                                                                                                                                                                                                                                                                                                                                                                                                                                                                                                                                                                                                                                                                                                                                                                                                    |
| Dielectric Withstand<br>Voltage | 1500 VAC                                                                                                                                                                                                                                                                                                                                                                                                                                                                                                                                                                                                                                                                                                                                                                                                                                                                                                                                                                                                                                                                                                                                                                                                                                                                                                                                                                                                                                                                                                                                                                                                                                                                                                                                                                                                                                                                                                                                                                                                                                                                                                                       |
| Durability                      | 30 cycles                                                                                                                                                                                                                                                                                                                                                                                                                                                                                                                                                                                                                                                                                                                                                                                                                                                                                                                                                                                                                                                                                                                                                                                                                                                                                                                                                                                                                                                                                                                                                                                                                                                                                                                                                                                                                                                                                                                                                                                                                                                                                                                      |
| Color                           | Natural White                                                                                                                                                                                                                                                                                                                                                                                                                                                                                                                                                                                                                                                                                                                                                                                                                                                                                                                                                                                                                                                                                                                                                                                                                                                                                                                                                                                                                                                                                                                                                                                                                                                                                                                                                                                                                                                                                                                                                                                                                                                                                                                  |
| Operating<br>Temperature        | -40°C ~ +105°C                                                                                                                                                                                                                                                                                                                                                                                                                                                                                                                                                                                                                                                                                                                                                                                                                                                                                                                                                                                                                                                                                                                                                                                                                                                                                                                                                                                                                                                                                                                                                                                                                                                                                                                                                                                                                                                                                                                                                                                                                                                                                                                 |
| Certifications                  | UL1977, CSA C22.2,<br>cUL, RoHS                                                                                                                                                                                                                                                                                                                                                                                                                                                                                                                                                                                                                                                                                                                                                                                                                                                                                                                                                                                                                                                                                                                                                                                                                                                                                                                                                                                                                                                                                                                                                                                                                                                                                                                                                                                                                                                                                                                                                                                                                                                                                                |
|                                 | and the second s |

#### **Material Specification**

| Housing        | Thermoplastic,<br>UL94V-0                                         |
|----------------|-------------------------------------------------------------------|
| Terminal       | Copper Alloy,<br>Gold Plated,<br>All over nickel under-<br>plated |
| Gasket & Seals | Silicone,<br>UL94V-0                                              |