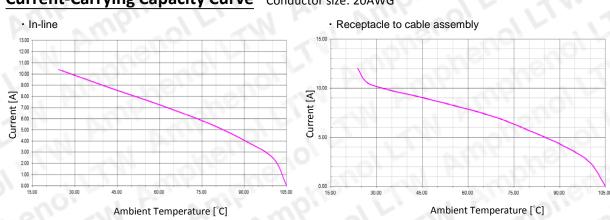

ithout Lock:<br/>2P: 0.3Kgf minimum</li> </ul> |
| Crimp Tensile                         | <ul> <li>Per EIA-364-8, determine crimp tensile at a maximum rate of 25 ± 6 mm per minute.</li> <li>20 &amp; 22 AWG: 3.7 kg minimum</li> </ul>                                                                |
| Crimp Contact Retention               | Per EIA-364-29, Method C, apply an axial load at maximum rate of 25.4mm per minute until dislodged<br>•More than 1.8kg                                                                                        |
| Vibration                             | <b>Per EIA-364-28</b> , Condition I, frequency:10~55~10HZ, amplitude: 1.5 mm; Two hours in each of 3 mutually perpendicular planes                                                                            |



#### Current-Carrying Capacity Curve Conductor size: 20AWG



#### **Test Characteristics**

The connector is tested to the following specifications:

| Electrical Conditions and Performance          |                                                                                                                                                                                                                                              |  |
|------------------------------------------------|----------------------------------------------------------------------------------------------------------------------------------------------------------------------------------------------------------------------------------------------|--|
| Low Level Contact<br>Resistance                | <b>Per EIA