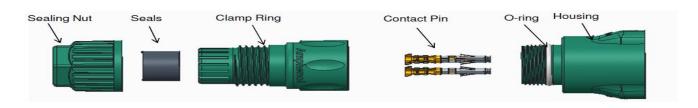

## Amphenol LTW's New Crimp Termination Field Installable RBL Connector for Quick and Easy Installation

- IP 67 waterproof protection, 5A-20A, 300V AC/430V DC.
- User-friendly latch design locking mechanism with audible and tactile feedback.
- Error-free polarization key alignment.
- Designed for cable-to-cable & cable-to-panel interconnection
- Currently available in 4 pin (additional pin outs possible upon request)
- Suitable for a wide range of indoor and outdoor dust and water borne environments.