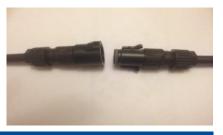

## Amphenol LTW's New Crimp Termination Field Installable RBL Connector for Quick and Easy Installation

- IP 67 waterproof protection, 5A-20A, 300V AC/430V DC.
- User-friendly latch design locking mechanism with audible and tactile feedback.
- Error-free polarization key alignment.
- Designed for cable-to-cable & cable-to-panel interconnection
- Currently available in 4 pin (additional pin outs possible upon request)
- Suitable for a wide range of indoor and outdoor dust and water borne environments.