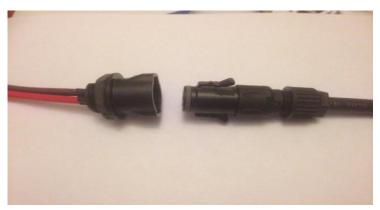

## Amphenol LTW's New Crimp Termination Field Installable RBL Connector for Quick and Easy Installation

- IP 67 waterproof protection, 5A-20A, 300V AC/430V DC.
- User-friendly latch design locking mechanism with audible and tactile feedback.
- Error-free polarization key alignment.
- Designed for cable-to-cable & cable-to-panel interconnection
- Currently available in 4 pin (additional pin outs possible upon request)
- Suitable for a wide range of indoor and outdoor dust and water borne environments.