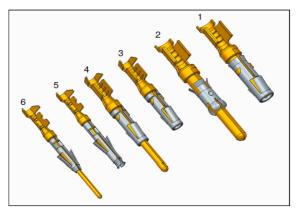

| Female Contacts | Fig. | Male Contacts | Fig. | Wire size |                 | Insulation    |
|-----------------|------|---------------|------|-----------|-----------------|---------------|
|                 |      |               |      | AWG       | mm <sup>2</sup> | Diameter(Max) |
| BBB00010139     | 1    | BBB00010138   | 2    | 14~12     | 2.5~3.5         | 4.3mm         |
| BBB00010149     | 3    | BBB00010150   | 4    | 18~16     | 0.75~1.5        | 3.2mm         |
| BBB00010151     | 5    | BBB00010152   | 6    | 22~20     | 0.35~0.5        | 2.6mm         |