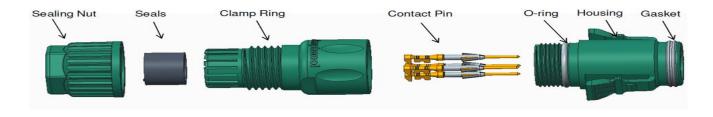

## Amphenol LTW's New Crimp Termination Field Installable RBL Connector for Quick and Easy Installation

- IP 67 waterproof protection, 5A-20A, 300V AC/430V DC.
- User-friendly latch design locking mechanism with audible and tactile feedback.
- Error-free polarization key alignment.
- Designed for cable-to-cable & cable-to-panel interconnection
- Currently available in 4 pin (additional pin outs possible upon request)
- Suitable for a wide range of indoor and outdoor dust and water borne environments.